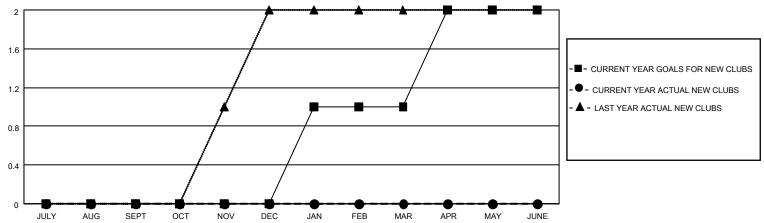

## GOALS AND ACTUAL NEW CLUBS CUMULATIVE

### District 201N1

| Clubs RESULTS FOR 2021-2022 |   |   |   | Members RESULTS FOR 2021-2022 |    |    |    |
|-----------------------------|---|---|---|-------------------------------|----|----|----|
|                             |   |   |   |                               |    |    |    |
| JULY/AUG/SEPT               | 0 | 0 | 0 | JULY/AUG/SEPT                 | 38 | 56 | 37 |
| OCT/NOV/DEC                 | 0 | 0 | 0 | OCT/NOV/DEC                   | 25 | 33 | 49 |
| JAN/FEB/MAR                 | 1 | 0 | 0 | JAN/FEB/MAR                   | 75 | 10 | 6  |
| APR/MAY/JUNE                | 1 | 0 | 0 | APR/MAY/JUNE                  | 41 | 0  | 0  |