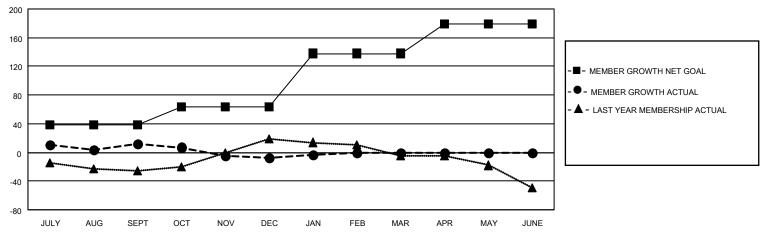

#### GOALS AND ACTUAL MEMBERS CUMULATIVE

| DROPPED CLUBS: 0 |    | 32 CLUBS OF 65 ADDED 1 OR | GENDER DISTRIBUTION                |              |  |
|------------------|----|---------------------------|------------------------------------|--------------|--|
|                  |    | MORE NEW MEMBERS          | MALE 921 (66.45%)                  |              |  |
|                  |    |                           | FEMALE                             | 465 (33.55%) |  |
| DROPPED MEMBERS  |    |                           | NON BINARY                         | 0 (0.00%)    |  |
|                  |    |                           | PREFER NOT TO ANSWER               | 0 (0.00%)    |  |
| DECEASED         | 14 |                           |                                    |              |  |
| CLUB CANCELLED   | 0  | CLICK HERE FOR CUMULATIVE | TOTAL FAMILY UNIT MEMBERS 191      |              |  |
| OTHER            | 78 | MEMBERSHIP DATA           |                                    |              |  |
| TOTAL            | 92 |                           | FAMILY MEMBERS PAYING HALF DUES 97 |              |  |
|                  |    |                           |                                    |              |  |

### District 201N1

| Clubs RESULTS FOR 2021-2022 |   |   |   | Members RESULTS FOR 2021-2022 |    |    |    |
|-----------------------------|---|---|---|-------------------------------|----|----|----|
|                             |   |   |   |                               |    |    |    |
| JULY/AUG/SEPT               | 0 | 0 | 0 | JULY/AUG/SEPT                 | 38 | 56 | 37 |
| OCT/NOV/DEC                 | 0 | 0 | 0 | OCT/NOV/DEC                   | 25 | 33 | 49 |
| JAN/FEB/MAR                 | 1 | 0 | 0 | JAN/FEB/MAR                   | 75 | 10 | 6  |
| APR/MAY/JUNE                | 1 | 0 | 0 | APR/MAY/JUNE                  | 41 | 0  | 0  |